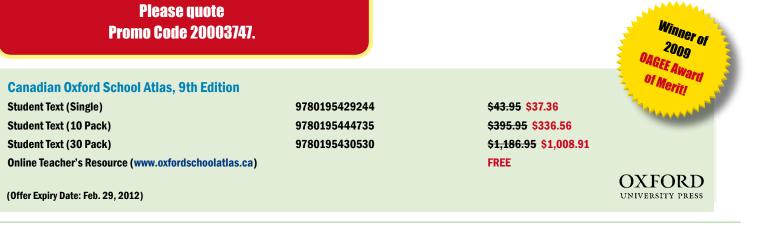

| TITLE                                                         | ISBN                       | <b>REGULAR PRICE</b>  | SPECIAL PRICE | QUANTITY | AMOUNT |
|---------------------------------------------------------------|----------------------------|-----------------------|---------------|----------|--------|
| Canadian Oxford School Atlas, 9th Edition                     |                            |                       |               |          |        |
| Student Text (Single)                                         | 9780195429244              | <del>\$43.95</del>    | \$37.36       |          |        |
| Student Text (10 Pack)                                        | 9780195444735              | <del>\$395.95</del>   | \$336.56      |          |        |
| Student Text (30 Pack)                                        | 9780195430530              | <del>\$1,186.95</del> | \$1,008.91    |          |        |
| Online Teacher's Resource                                     |                            |                       |               |          |        |
|                                                               |                            | ·                     |               |          |        |
|                                                               |                            |                       |               | Subtotal |        |
|                                                               |                            |                       |               |          |        |
|                                                               | 10% Shipping &<br>Handling |                       |               |          |        |
| *Offer Expiry Date: Feb. 29, 2012. Please reference Promo Cod | TOTAL                      |                       |               |          |        |